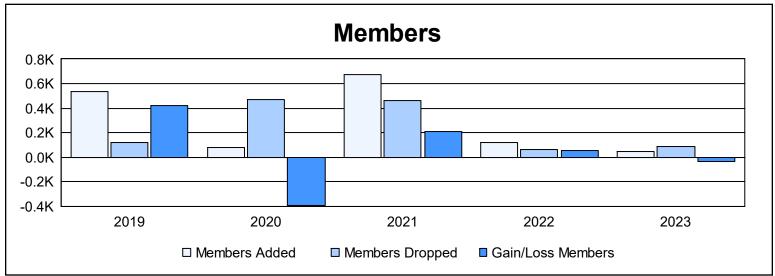

District 324 N As of June 2023 Cumulative

| Year      | New<br>Clubs | Dropped<br>Clubs | Gain/<br>Loss<br>Clubs | New<br>Members | Charter<br>Members | Reinstate<br>Members | Transfer<br>Members | Total<br>Member<br>Added | Total<br>Members<br>Dropped | Gain/<br>Loss<br>Members |
|-----------|--------------|------------------|------------------------|----------------|--------------------|----------------------|---------------------|--------------------------|-----------------------------|--------------------------|
| 2018-2019 | 0            | 0                | 0                      | 537            | 1                  | 0                    | 0                   | 538                      | 116                         | 422                      |
| 2019-2020 | 0            | 0                | 0                      | 40             | 4                  | 22                   | 12                  | 78                       | 470                         | -392                     |
| 2020-2021 | 4            | 0                | 4                      | 245            | 92                 | 308                  | 27                  | 672                      | 459                         | 213                      |
| 2021-2022 | 2            | 0                | 2                      | 34             | 64                 | 16                   | 3                   | 117                      | 62                          | 55                       |
| 2022-2023 | 0            | 0                | 0                      | 28             | 4                  | 1                    | 13                  | 46                       | 84                          | -38                      |
| Average   | 1            | 0                | 1                      | 177            | 33                 | 69                   | 11                  | 290                      | 238                         | 52                       |